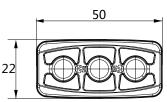

## ED Lighthead Small and Thin ITEM: 021201

SAE-10-W-2 R10

## > Description

- The thinnest LED lighthead.
- Used CREE 3W LED 3 Pcs.
- TIR lens more effective.
- Synchronizable to other F3 module.
- Available 3M adhesive/Surface mount.
- Perfect for mounting anywhere on your vehicle.