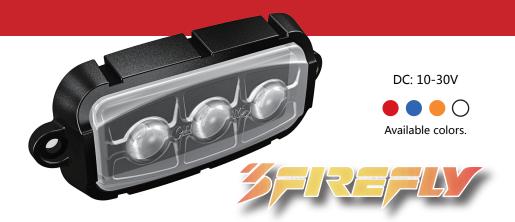

## ED Lighthead Small and Thin ITEM: 021201

SAE-10-W-2 R10

## Thinnest lighthead

Perfect for grille installation, rear deck, or rear window mounting and small spaces where lighting is desired.

Thinnest

## > Description

- The thinnest LED lighthead.
- Used CREE 3W LED 3 Pcs.
- TIR lens more effective.
- Synchronizable to other F3 module.
- Available 3M adhesive/Surface mount.
- Perfect for mounting anywhere on your vehicle.