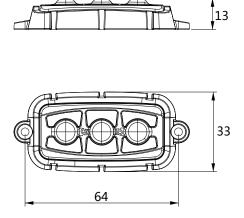

## ED Lighthead Small and Thin ITEM: 021201

SAE-10-W-2 R10

## > Description

- The thinnest LED lighthead.
- Used CREE 3W LED 3 Pcs.
- TIR lens more effective.
- Synchronizable to other F3 module.
- Available 3M adhesive/Surface mount.
- Perfect for mounting anywhere on your vehicle.