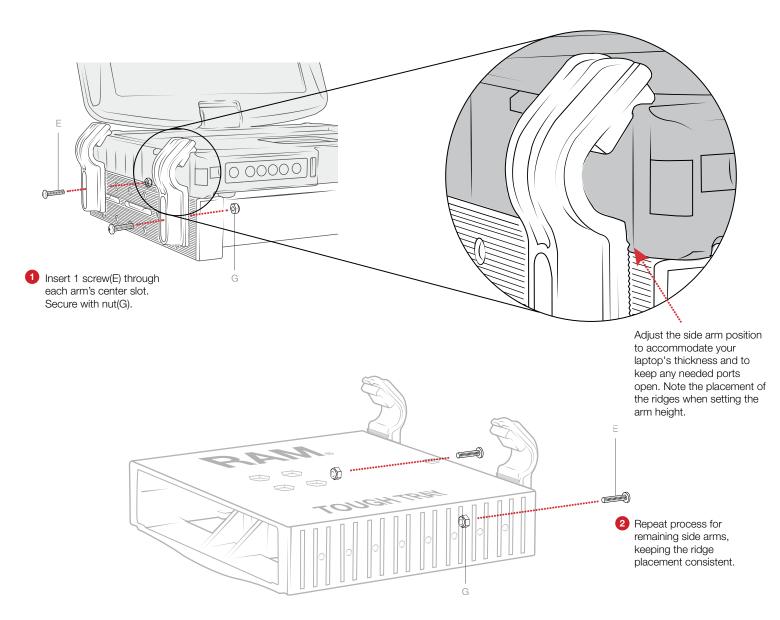

RMR-INS-2343

## **Safety Precaution**

Do not install this product near or over an airbag deployment area or in a location that obstructs the driver's vision or interferes with vehicle operation. National Products, Inc does not assume responsibility or liability for any such personal injury, death or property damage.