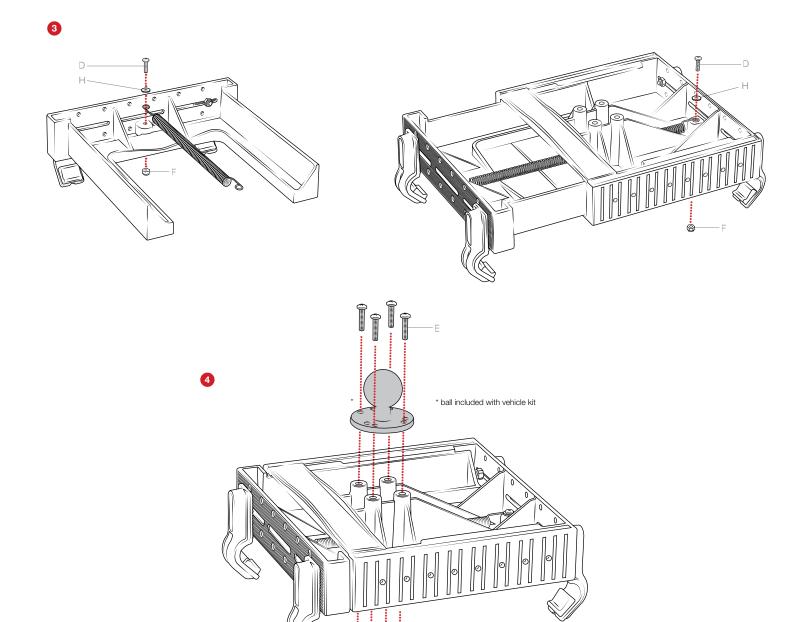

Guide each nut into front nut pockets with a pen or pencil while connecting ball. Thread all screws and nuts by hand first, then fully tighten.